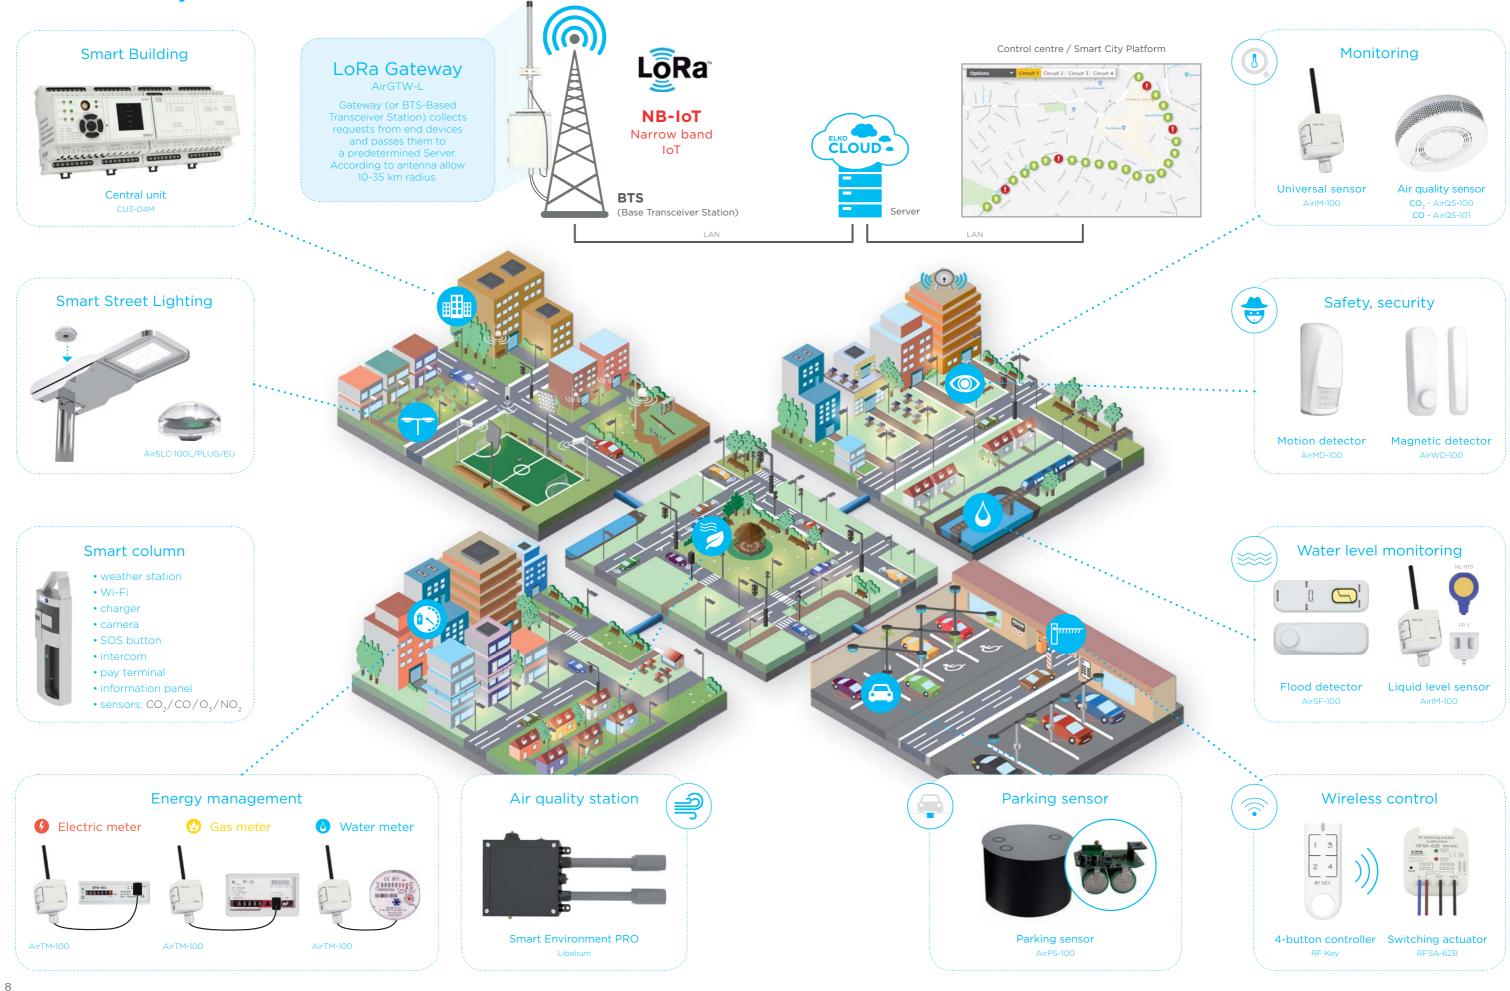

### **Principle of function**

BTS (Base Transceiver Station) receives commands from the backend server and sends them wirelessly to the individual light actuators. They process and execute the command (ON/OFF

The actuators are also equipped with sensors that detect the ambient parameters or input activation and send this information via the BTS back to the server, which evaluates, displays and

or the desired brightness setting).

can trigger the appropriate action.