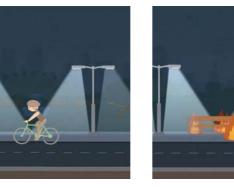

## What opportunities can smart lighting bring you?

Automatic brightness intensity control according to ambient light and time

Lighting control based on the movement of persons/vehicles

Maximum brightness in emergency situations