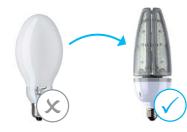

### (1)"Corn"

- Replacement of old light sources (high pressure sodium) after LED lights called "Corn".
- Price of revitalization of one light point: **50 EUR**\*.

This solution is very simple and inexpensive but has one major drawback. Troublesome cooling reduces significantly the life and luminous efficacy of the LED light.

## (2) LED light source retrofit

- Replacement of a part of the luminaire with new ones (e.g. high pressure sodium lamps).
- The revitalization price of one light spot: 150 EUR\*.

Again a relatively easy solution. The question remains, however, whether there is a suitable and especially high-quality retrofit for you. Here, too, we encounter troublesome cooling problems.