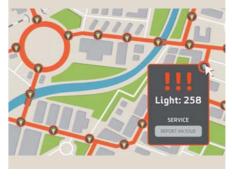

Function:

- displayed on the map according to the light
- map view by technology
- monitoring according to operating status
- assignment to groups
- individual and group control
- smart scenarios
- graphs and statistics according to lighting, consumption, lifetime

- consumption reporting
- operation reporting (failure status, components malfunction)
- disorder reporting
- service state reporting

### Automatic failure messages

Monitoring

Safety