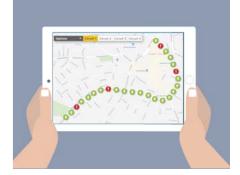

### **Smart City Platform**

We believe that each Smart city should have only one control platform. It allows not only the collection and evaluation of data, but also the control of all

|             |                       | EJNÉ OSVĚTLENÍ | and the second |         | Carleri Isac. |         |       |      | O ment ball                                                                                                                                                                                                                                                                                                                                                                                                                                                                                                                                                                                                                                                                                                                                                                                                                                                                                                                                                                                                                                                                                                                                                                                                                                                                                                                                                                                                                                                                                                                                                                                                                                                                                                                                                                                                                                                                                                                                                                                                                                                                                                                    |
|-------------|-----------------------|----------------|----------------|---------|---------------|---------|-------|------|--------------------------------------------------------------------------------------------------------------------------------------------------------------------------------------------------------------------------------------------------------------------------------------------------------------------------------------------------------------------------------------------------------------------------------------------------------------------------------------------------------------------------------------------------------------------------------------------------------------------------------------------------------------------------------------------------------------------------------------------------------------------------------------------------------------------------------------------------------------------------------------------------------------------------------------------------------------------------------------------------------------------------------------------------------------------------------------------------------------------------------------------------------------------------------------------------------------------------------------------------------------------------------------------------------------------------------------------------------------------------------------------------------------------------------------------------------------------------------------------------------------------------------------------------------------------------------------------------------------------------------------------------------------------------------------------------------------------------------------------------------------------------------------------------------------------------------------------------------------------------------------------------------------------------------------------------------------------------------------------------------------------------------------------------------------------------------------------------------------------------------|
|             |                       |                |                |         |               | -       |       |      | -                                                                                                                                                                                                                                                                                                                                                                                                                                                                                                                                                                                                                                                                                                                                                                                                                                                                                                                                                                                                                                                                                                                                                                                                                                                                                                                                                                                                                                                                                                                                                                                                                                                                                                                                                                                                                                                                                                                                                                                                                                                                                                                              |
| 5.669.016   | Take Laste PR         | matters        |                | Bell.   |               |         | -     | 10   |                                                                                                                                                                                                                                                                                                                                                                                                                                                                                                                                                                                                                                                                                                                                                                                                                                                                                                                                                                                                                                                                                                                                                                                                                                                                                                                                                                                                                                                                                                                                                                                                                                                                                                                                                                                                                                                                                                                                                                                                                                                                                                                                |
| 1.000.000   | TABLE AND ADD         | Tablica.       |                | She br  | 1015          |         | 448   | 2.0  | The Control of Control |
| 1.000       | family area one       | Test Test      | -              | 194-17  | 100.5         |         | 112   | 14   | The local division of  |
| 5.000 cm    | Installation care     | tasilara .     | -              | 10-11   | -             |         |       | 1.0  | and the second se                                                                                                                                                                                                                                                                                                                                                                                                                                                                                                                                                                                                                                                                                                                                                                                                                                                                                                                                                                                                                                                                                                                                                                                                                                                                                                                                                                                                                            |
| 0.000.000   | Table 1, Andrew State | Automa .       | -              | the P   | 100           |         |       | 14   | Real                                                                                                                                                                                                                                                                                                                                                                                                                                                                                                                                                                                                                                                                                                                                                                                                                                                                                                                                                                                                                                                                                                                                                                                                                                                                                                                                                                                                                                                                                                                                                                                                                                                                                                                                                                                                                                                                                                                                                                                                                                                                                                                           |
| 1.455.00    | Tel: 1 April 100      | Saiding.       |                | 10.17   | 1014          |         | 100   | 24   | Mark .                                                                                                                                                                                                                                                                                                                                                                                                                                                                                                                                                                                                                                                                                                                                                                                                                                                                                                                                                                                                                                                                                                                                                                                                                                                                                                                                                                                                                                                                                                                                                                                                                                                                                                                                                                                                                                                                                                                                                                                                                                                                                                                         |
| 0.000.000   | ter barrente          | the literature |                | The P   | - 1975        |         | 111   |      | Mark .                                                                                                                                                                                                                                                                                                                                                                                                                                                                                                                                                                                                                                                                                                                                                                                                                                                                                                                                                                                                                                                                                                                                                                                                                                                                                                                                                                                                                                                                                                                                                                                                                                                                                                                                                                                                                                                                                                                                                                                                                                                                                                                         |
| 1.0010-000  | 10010-00409-000       | - And States   |                | 10111   | 1014          |         | - 10  | 1m   | Mark 1                                                                                                                                                                                                                                                                                                                                                                                                                                                                                                                                                                                                                                                                                                                                                                                                                                                                                                                                                                                                                                                                                                                                                                                                                                                                                                                                                                                                                                                                                                                                                                                                                                                                                                                                                                                                                                                                                                                                                                                                                                                                                                                         |
| 1,005,000   | 100.0.4479.000        | tight lines    |                | the P   | -             | 10.0    |       | 1.0  |                                                                                                                                                                                                                                                                                                                                                                                                                                                                                                                                                                                                                                                                                                                                                                                                                                                                                                                                                                                                                                                                                                                                                                                                                                                                                                                                                                                                                                                                                                                                                                                                                                                                                                                                                                                                                                                                                                                                                                                                                                                                                                                                |
| 5,4899.100  | Test to agric the     | Castlines      |                | She'r   |               |         |       | 34   |                                                                                                                                                                                                                                                                                                                                                                                                                                                                                                                                                                                                                                                                                                                                                                                                                                                                                                                                                                                                                                                                                                                                                                                                                                                                                                                                                                                                                                                                                                                                                                                                                                                                                                                                                                                                                                                                                                                                                                                                                                                                                                                                |
| 1.4494      | 10010-0070-114        | testilized.    |                | 10000   |               |         | -     | 1    |                                                                                                                                                                                                                                                                                                                                                                                                                                                                                                                                                                                                                                                                                                                                                                                                                                                                                                                                                                                                                                                                                                                                                                                                                                                                                                                                                                                                                                                                                                                                                                                                                                                                                                                                                                                                                                                                                                                                                                                                                                                                                                                                |
| 5,4691-08   | INC CARD OF           | Automations    | 100            | 100.00  |               | teres . |       | 14   |                                                                                                                                                                                                                                                                                                                                                                                                                                                                                                                                                                                                                                                                                                                                                                                                                                                                                                                                                                                                                                                                                                                                                                                                                                                                                                                                                                                                                                                                                                                                                                                                                                                                                                                                                                                                                                                                                                                                                                                                                                                                                                                                |
| 2,489,108   | Table is done to the  | terffend       |                | 18x-17  |               | 141.00  | -     | 14   |                                                                                                                                                                                                                                                                                                                                                                                                                                                                                                                                                                                                                                                                                                                                                                                                                                                                                                                                                                                                                                                                                                                                                                                                                                                                                                                                                                                                                                                                                                                                                                                                                                                                                                                                                                                                                                                                                                                                                                                                                                                                                                                                |
| 1.000.00    | Deliverante rest      | institute .    |                | 1944.07 |               |         | -     | 14   |                                                                                                                                                                                                                                                                                                                                                                                                                                                                                                                                                                                                                                                                                                                                                                                                                                                                                                                                                                                                                                                                                                                                                                                                                                                                                                                                                                                                                                                                                                                                                                                                                                                                                                                                                                                                                                                                                                                                                                                                                                                                                                                                |
| 0.469.00    | THE GLASSE OF         | mailines       |                | (94.77  | 100.0         |         | - 10  | 14   | Partness .                                                                                                                                                                                                                                                                                                                                                                                                                                                                                                                                                                                                                                                                                                                                                                                                                                                                                                                                                                                                                                                                                                                                                                                                                                                                                                                                                                                                                                                                                                                                                                                                                                                                                                                                                                                                                                                                                                                                                                                                                                                                                                                     |
| 1.0511.00   | THE OWNER OF          | initian        |                | 184.07  | - 100         |         | -     | 14   | Patrone                                                                                                                                                                                                                                                                                                                                                                                                                                                                                                                                                                                                                                                                                                                                                                                                                                                                                                                                                                                                                                                                                                                                                                                                                                                                                                                                                                                                                                                                                                                                                                                                                                                                                                                                                                                                                                                                                                                                                                                                                                                                                                                        |
| 0.005.018   | Installation City     | tertilere.     |                | 104.01  | 197.6         | 10.0    | -     | 1.0  | Parameter .                                                                                                                                                                                                                                                                                                                                                                                                                                                                                                                                                                                                                                                                                                                                                                                                                                                                                                                                                                                                                                                                                                                                                                                                                                                                                                                                                                                                                                                                                                                                                                                                                                                                                                                                                                                                                                                                                                                                                                                                                                                                                                                    |
| 1,0010-100  | Tel: Castle Int.      | interest .     |                | 18x-2*  |               |         | -     | in . | Patrone                                                                                                                                                                                                                                                                                                                                                                                                                                                                                                                                                                                                                                                                                                                                                                                                                                                                                                                                                                                                                                                                                                                                                                                                                                                                                                                                                                                                                                                                                                                                                                                                                                                                                                                                                                                                                                                                                                                                                                                                                                                                                                                        |
| 0.4451      | 740-0.4499-196        | testine .      |                | 194.07  | 192.5         |         | -     | 1-   | Patronet                                                                                                                                                                                                                                                                                                                                                                                                                                                                                                                                                                                                                                                                                                                                                                                                                                                                                                                                                                                                                                                                                                                                                                                                                                                                                                                                                                                                                                                                                                                                                                                                                                                                                                                                                                                                                                                                                                                                                                                                                                                                                                                       |
| 2,489,28    | Tel: C. selfs. dir.   | Intelline      |                | the U   | 1011          | 10.0    | -     | 3.0  | Partnerster                                                                                                                                                                                                                                                                                                                                                                                                                                                                                                                                                                                                                                                                                                                                                                                                                                                                                                                                                                                                                                                                                                                                                                                                                                                                                                                                                                                                                                                                                                                                                                                                                                                                                                                                                                                                                                                                                                                                                                                                                                                                                                                    |
| 10,0076-016 | 760-0,4876-078        | melline        | - 100          | 10m (P  | 1011          | 214     | - 101 | -1.0 |                                                                                                                                                                                                                                                                                                                                                                                                                                                                                                                                                                                                                                                                                                                                                                                                                                                                                                                                                                                                                                                                                                                                                                                                                                                                                                                                                                                                                                                                                                                                                                                                                                                                                                                                                                                                                                                                                                                                                                                                                                                                                                                                |
| 1,005.00    | Tel: 0, Anto 216      | facilities .   | -              | 181.17  | - 1014        | 2.4     | 100   | 14   |                                                                                                                                                                                                                                                                                                                                                                                                                                                                                                                                                                                                                                                                                                                                                                                                                                                                                                                                                                                                                                                                                                                                                                                                                                                                                                                                                                                                                                                                                                                                                                                                                                                                                                                                                                                                                                                                                                                                                                                                                                                                                                                                |
| 2.659.09    | NO CARTON             | testilere      |                | 10+1*   |               | 2.4     | 495   | 1-   |                                                                                                                                                                                                                                                                                                                                                                                                                                                                                                                                                                                                                                                                                                                                                                                                                                                                                                                                                                                                                                                                                                                                                                                                                                                                                                                                                                                                                                                                                                                                                                                                                                                                                                                                                                                                                                                                                                                                                                                                                                                                                                                                |
| 1.000       | 101-0.469-046         | nations.       | Subject stude  | She't'  | - 101         | 2.8     | 14    | 24   | Patroni Upichi                                                                                                                                                                                                                                                                                                                                                                                                                                                                                                                                                                                                                                                                                                                                                                                                                                                                                                                                                                                                                                                                                                                                                                                                                                                                                                                                                                                                                                                                                                                                                                                                                                                                                                                                                                                                                                                                                                                                                                                                                                                                                                                 |
| 0.4879.014  | 10010-0080-008        | No. Charlense  | Technik (Inder | 10e 17  | 100           |         |       | 10   | Patronia (Magar                                                                                                                                                                                                                                                                                                                                                                                                                                                                                                                                                                                                                                                                                                                                                                                                                                                                                                                                                                                                                                                                                                                                                                                                                                                                                                                                                                                                                                                                                                                                                                                                                                                                                                                                                                                                                                                                                                                                                                                                                                                                                                                |
| 0.4899.000  | Test Laters Dis       | talline .      | And and street | The P   | 1875          |         | - 14  | 28   | Patrone Magle                                                                                                                                                                                                                                                                                                                                                                                                                                                                                                                                                                                                                                                                                                                                                                                                                                                                                                                                                                                                                                                                                                                                                                                                                                                                                                                                                                                                                                                                                                                                                                                                                                                                                                                                                                                                                                                                                                                                                                                                                                                                                                                  |
|             |                       |                |                |         | I II -        |         |       |      |                                                                                                                                                                                                                                                                                                                                                                                                                                                                                                                                                                                                                                                                                                                                                                                                                                                                                                                                                                                                                                                                                                                                                                                                                                                                                                                                                                                                                                                                                                                                                                                                                                                                                                                                                                                                                                                                                                                                                                                                                                                                                                                                |

Function:

- displayed on the map according to the light
- map view by technology
- monitoring according to operating status
- assignment to groups
- individual and group control
- smart scenarios
- graphs and statistics according to lighting, consumption, lifetime