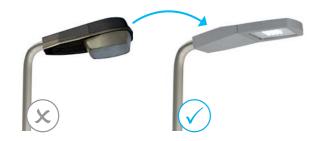

# (3) Replacement lighting fixture

- Replace old lights fixtures with new ones.
- The price of revitalization of one light spot: - high quality LED - 200 EUR\*.

Complete replacement of the luminaires brings higher costs, but it will certainly pay off, ideally combining the replacement of luminaires with the installation of smart drivers.

### Smart Street Lamp (4)

- Complete replacement of public lighting including masts, wiring and lights.
- Price of revitalization of one light spot: 250 EUR\*.

We recommend this option for installations older than 30 years. With new luminaires it is always wise to add smart control. We supply our modules directly in the luminaires or as an external device.