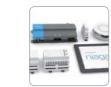

### **IoT controllers**

In order for the lights to be truly "smart", it is necessary to equip them with a communication device (transmitter) and a corresponding power source (LED driver). For communication, we use wireless LoPAN networks, especially **LoRA** or **NB-IoT**, which provide **two-way** communication - so that the lights can be controlled and information retrieved from them. Consequently, one condition is the availability of a given network with sufficient signal at the point where the light sources are located. Signal quality can be measured with a special level gauge. We have several options of transmitters available. The function is the same, but it diff ers from one another in the implementation and installation method.

- you will find a number of detectors and sensors in it
- Dimensions: 182 x 62 x 34 with antenna
   96 x 62 x 34 without anetnna
  Gain: + 2,14 dB

• Power supply: 230 V AC

- Communication: LoRA 868Mhz
- Antenna: součástí výrobku

### Built-in transmitter

LoRAWAN Modul OEM (OEM)

 Connection: soldering pins
 Power supply: 5-24VDC, after breaking source parts only stabilized 3V3 / 140mAh
 Dimensions:

- 19.5 x 46.1 (33.8)\* x 4 mm with ULF connector
 - 19.5 x 57 (44.7)\*x 7 mm with SMA connector
 - 19.5 x 46.1 (33,8)\* x 21 mm with internal

antenna \* dimension after breaking the source section • Gain: + 2,12 dB

Communication: LoRA 868Mhz

- Antenna: external ULF or SMA connector,
- internal bent parts of the product