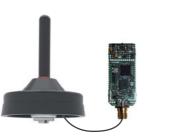

### **IoT controllers**

In order for the lights to be truly "smart", it is necessary to equip them with a communication device (transmitter) and a corresponding power source (LED driver). For communication, we use wireless LoPAN networks, especially **LoRA** or **NB-IoT**, which provide **two-way** communication - so that the lights can be controlled and information retrieved from them. Consequently, one condition is the availability of a given network with sufficient signal at the point where the light sources are located. Signal quality can be measured with a special level gauge. We have several options of transmitters available. The function is the same, but it diff ers from one another in the implementation and installation method.

OEM (built-in) PCB board for direct integration into the power supply board.

### Built-in transmitter

LoRAWAN Modul OEM (OEM)

 Connection: soldering pins
 Power supply: 5-24VDC, after breaking source parts only stabilized 3V3 / 140mAh
 Dimensions:

- 19.5 x 46.1 (33.8)\* x 4 mm with ULF connector
 - 19.5 x 57 (44.7)\*x 7 mm with SMA connector
 - 19.5 x 46.1 (33,8)\* x 21 mm with internal