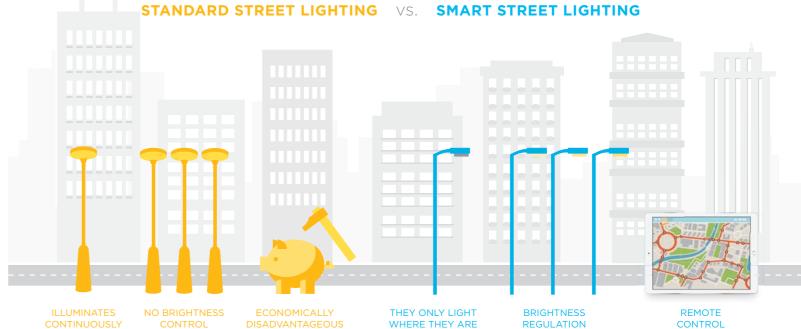

### **Public lighting**

Public lighting is an essential component of the services for residents in any city or village. It helps facilitate people's movement and orientation and contributes to greater security. But what if the lamps in the streets could work a little differently? What if they could be much smarter?

Smart lighting by our design are not just meant to shine. He can think through the light. It can regulate the intensity of light based on the time of day, the ambient light and traffic density. In the event of a fault, it can transmit information required for repairs. Masts can serve as a conduit for additional sensors, detectors, weather stations, Wi-Fi signal transmitters, or security keys.

## What opportunities can smart lighting bring you?

Automatic brightness intensity control according to ambient light and time

Lighting control based on the movement of persons/vehicles

Maximum brightness in emergency situations

Remote management, operators desk

Comfort

Savings

Flexibility

10

### Automatic failure messages

Monitoring

Safety