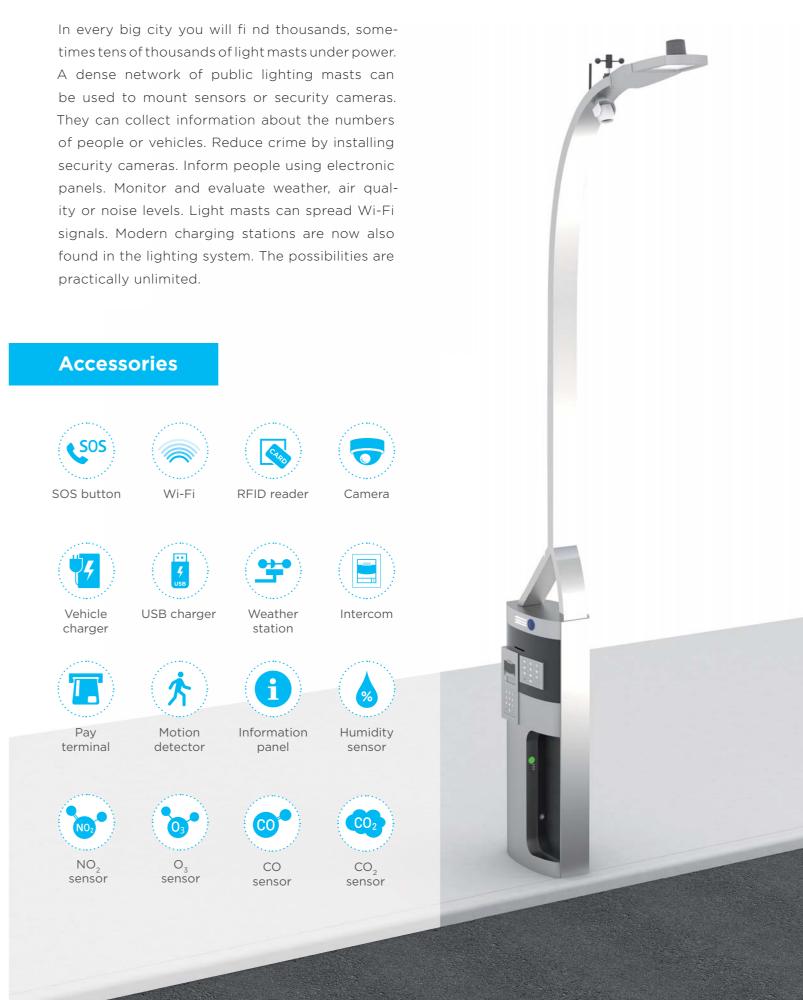

### **Public lighting**

Public lighting is an essential component of the services for residents in any city or village. It helps facilitate people's movement and orientation and contributes to greater security. But what if the lamps in the streets could work a little differently? What if they could be much smarter?

Smart lighting by our design are not just meant to shine. He can think through the light. It can regulate the intensity of light based on the time of day, the ambient light and traffic density. In the event of a fault, it can transmit information required for repairs. Masts can serve as a conduit for additional sensors, detectors, weather stations, Wi-Fi signal transmitters, or security keys.

### **Smart City Platform**

We believe that each Smart city should have only one control platform. It allows not only the collection and evaluation of data, but also the control of all

|             |                       | EJNÉ OSVĚTLENÍ | and the second |         | Carleri Isac. |         |       |      | O ment ball                                                                                                                                                                                                                                                                                                                                                                                                                                                                                                                                                                                                                                                                                                                                                                                                                                                                                                                                                                                                                                                                                                                                                                                                                                                                                                                                                                                                                                                                                                                                                                                                                                                                                                                                                                                                                                                                                                                                                                                                                                                                                                                    |
|-------------|-----------------------|----------------|----------------|---------|---------------|---------|-------|------|--------------------------------------------------------------------------------------------------------------------------------------------------------------------------------------------------------------------------------------------------------------------------------------------------------------------------------------------------------------------------------------------------------------------------------------------------------------------------------------------------------------------------------------------------------------------------------------------------------------------------------------------------------------------------------------------------------------------------------------------------------------------------------------------------------------------------------------------------------------------------------------------------------------------------------------------------------------------------------------------------------------------------------------------------------------------------------------------------------------------------------------------------------------------------------------------------------------------------------------------------------------------------------------------------------------------------------------------------------------------------------------------------------------------------------------------------------------------------------------------------------------------------------------------------------------------------------------------------------------------------------------------------------------------------------------------------------------------------------------------------------------------------------------------------------------------------------------------------------------------------------------------------------------------------------------------------------------------------------------------------------------------------------------------------------------------------------------------------------------------------------|
|             |                       |                |                |         |               | -       |       |      | -                                                                                                                                                                                                                                                                                                                                                                                                                                                                                                                                                                                                                                                                                                                                                                                                                                                                                                                                                                                                                                                                                                                                                                                                                                                                                                                                                                                                                                                                                                                                                                                                                                                                                                                                                                                                                                                                                                                                                                                                                                                                                                                              |
| 5.669.016   | Take Laste PR         | matters        |                | Bell.   |               |         | -     | 10   |                                                                                                                                                                                                                                                                                                                                                                                                                                                                                                                                                                                                                                                                                                                                                                                                                                                                                                                                                                                                                                                                                                                                                                                                                                                                                                                                                                                                                                                                                                                                                                                                                                                                                                                                                                                                                                                                                                                                                                                                                                                                                                                                |
| 1.000.000   | TABLE AND ADD         | Tablica.       |                | She br  | 1015          |         | 448   | 2.0  | The Control of Control |
| 1.000       | family area one       | Test Test      | -              | 194-17  | 100.5         |         | 112   | 14   | The local division of  |
| 5.000 cm    | Installation care     | tasilara .     | -              | 10-11   | -             |         |       | 1.0  | and the second se                                                                                                                                                                                                                                                                                                                                                                                                                                                                                                                                                                                                                                                                                                                                                                                                                                                                                                                                                                                                                                                                                                                                                                                                                                                                                                                                                                                                                            |
| 0.000.000   | Table 1, Andrew State | Automa .       | -              | the P   | 100           |         |       | 14   | Real                                                                                                                                                                                                                                                                                                                                                                                                                                                                                                                                                                                                                                                                                                                                                                                                                                                                                                                                                                                                                                                                                                                                                                                                                                                                                                                                                                                                                                                                                                                                                                                                                                                                                                                                                                                                                                                                                                                                                                                                                                                                                                                           |
| 1.455.00    | Tel: 1 April 100      | Saiding.       |                | 10.17   | 1014          |         | 100   | 24   | Mark .                                                                                                                                                                                                                                                                                                                                                                                                                                                                                                                                                                                                                                                                                                                                                                                                                                                                                                                                                                                                                                                                                                                                                                                                                                                                                                                                                                                                                                                                                                                                                                                                                                                                                                                                                                                                                                                                                                                                                                                                                                                                                                                         |
| 0.000.000   | ter barrente          | the literature |                | The P   | - 1975        |         | 111   |      | Mark .                                                                                                                                                                                                                                                                                                                                                                                                                                                                                                                                                                                                                                                                                                                                                                                                                                                                                                                                                                                                                                                                                                                                                                                                                                                                                                                                                                                                                                                                                                                                                                                                                                                                                                                                                                                                                                                                                                                                                                                                                                                                                                                         |
| 1.0010-000  | 10010-00409-000       | - And States   |                | 10111   | 1014          |         | - 10  | 1m   | Mark 1                                                                                                                                                                                                                                                                                                                                                                                                                                                                                                                                                                                                                                                                                                                                                                                                                                                                                                                                                                                                                                                                                                                                                                                                                                                                                                                                                                                                                                                                                                                                                                                                                                                                                                                                                                                                                                                                                                                                                                                                                                                                                                                         |
| 1,005,000   | 100.0.4479.000        | tight lines    |                | the P   | -             | 10.0    |       | 1.0  |                                                                                                                                                                                                                                                                                                                                                                                                                                                                                                                                                                                                                                                                                                                                                                                                                                                                                                                                                                                                                                                                                                                                                                                                                                                                                                                                                                                                                                                                                                                                                                                                                                                                                                                                                                                                                                                                                                                                                                                                                                                                                                                                |
| 5,4899.100  | Test to agric the     | Castlines      |                | She'r   |               |         |       | 34   |                                                                                                                                                                                                                                                                                                                                                                                                                                                                                                                                                                                                                                                                                                                                                                                                                                                                                                                                                                                                                                                                                                                                                                                                                                                                                                                                                                                                                                                                                                                                                                                                                                                                                                                                                                                                                                                                                                                                                                                                                                                                                                                                |
| 1.4494      | 10010-0070-114        | testilized.    |                | 10000   |               |         | -     | 1    |                                                                                                                                                                                                                                                                                                                                                                                                                                                                                                                                                                                                                                                                                                                                                                                                                                                                                                                                                                                                                                                                                                                                                                                                                                                                                                                                                                                                                                                                                                                                                                                                                                                                                                                                                                                                                                                                                                                                                                                                                                                                                                                                |
| 5,4691-08   | INC CARD OF           | Automations    | 100            | 100.00  |               | teres . |       | 14   |                                                                                                                                                                                                                                                                                                                                                                                                                                                                                                                                                                                                                                                                                                                                                                                                                                                                                                                                                                                                                                                                                                                                                                                                                                                                                                                                                                                                                                                                                                                                                                                                                                                                                                                                                                                                                                                                                                                                                                                                                                                                                                                                |
| 2,489,108   | Table is done to the  | terffend       |                | 18x-17  |               | 141.00  | -     | 14   |                                                                                                                                                                                                                                                                                                                                                                                                                                                                                                                                                                                                                                                                                                                                                                                                                                                                                                                                                                                                                                                                                                                                                                                                                                                                                                                                                                                                                                                                                                                                                                                                                                                                                                                                                                                                                                                                                                                                                                                                                                                                                                                                |
| 1.000.00    | Deliverante rest      | institute .    |                | 1944.07 |               |         | -     | 14   |                                                                                                                                                                                                                                                                                                                                                                                                                                                                                                                                                                                                                                                                                                                                                                                                                                                                                                                                                                                                                                                                                                                                                                                                                                                                                                                                                                                                                                                                                                                                                                                                                                                                                                                                                                                                                                                                                                                                                                                                                                                                                                                                |
| 0.469.00    | THE GLASSE OF         | mailines       |                | (94.77  | 100.0         |         | - 10  | 14   | Partness .                                                                                                                                                                                                                                                                                                                                                                                                                                                                                                                                                                                                                                                                                                                                                                                                                                                                                                                                                                                                                                                                                                                                                                                                                                                                                                                                                                                                                                                                                                                                                                                                                                                                                                                                                                                                                                                                                                                                                                                                                                                                                                                     |
| 1.0511.00   | THE OWNER OF          | initian        |                | 184.07  | - 100         |         | -     | 14   | Patrone                                                                                                                                                                                                                                                                                                                                                                                                                                                                                                                                                                                                                                                                                                                                                                                                                                                                                                                                                                                                                                                                                                                                                                                                                                                                                                                                                                                                                                                                                                                                                                                                                                                                                                                                                                                                                                                                                                                                                                                                                                                                                                                        |
| 0.005.018   | Installation City     | tertilere.     |                | 104.01  | 197.6         | 10.0    | -     | 1.0  | Parameter .                                                                                                                                                                                                                                                                                                                                                                                                                                                                                                                                                                                                                                                                                                                                                                                                                                                                                                                                                                                                                                                                                                                                                                                                                                                                                                                                                                                                                                                                                                                                                                                                                                                                                                                                                                                                                                                                                                                                                                                                                                                                                                                    |
| 1,0010-100  | Tel: Castle Int.      | interest .     |                | 18x-2*  |               |         | -     | in . | Patrone                                                                                                                                                                                                                                                                                                                                                                                                                                                                                                                                                                                                                                                                                                                                                                                                                                                                                                                                                                                                                                                                                                                                                                                                                                                                                                                                                                                                                                                                                                                                                                                                                                                                                                                                                                                                                                                                                                                                                                                                                                                                                                                        |
| 0.4451      | 740-0.4499-196        | testine .      |                | 194.07  | 192.5         |         | -     | 1-   | Patronet                                                                                                                                                                                                                                                                                                                                                                                                                                                                                                                                                                                                                                                                                                                                                                                                                                                                                                                                                                                                                                                                                                                                                                                                                                                                                                                                                                                                                                                                                                                                                                                                                                                                                                                                                                                                                                                                                                                                                                                                                                                                                                                       |
| 2,489,28    | Tel: C. selfs. dir.   | Intelline      |                | the U   | 1011          | 10.0    | -     | 3.0  | Partnerster                                                                                                                                                                                                                                                                                                                                                                                                                                                                                                                                                                                                                                                                                                                                                                                                                                                                                                                                                                                                                                                                                                                                                                                                                                                                                                                                                                                                                                                                                                                                                                                                                                                                                                                                                                                                                                                                                                                                                                                                                                                                                                                    |
| 10,0076-016 | 760-0,4876-078        | melline        | - 100          | 10m (P  | 1011          | 214     | - 101 | -1.0 |                                                                                                                                                                                                                                                                                                                                                                                                                                                                                                                                                                                                                                                                                                                                                                                                                                                                                                                                                                                                                                                                                                                                                                                                                                                                                                                                                                                                                                                                                                                                                                                                                                                                                                                                                                                                                                                                                                                                                                                                                                                                                                                                |
| 1,005.00    | Tel: 0, Anto 216      | facilities .   | -              | 181.17  | - 1014        | 2.4     | 100   | 14   |                                                                                                                                                                                                                                                                                                                                                                                                                                                                                                                                                                                                                                                                                                                                                                                                                                                                                                                                                                                                                                                                                                                                                                                                                                                                                                                                                                                                                                                                                                                                                                                                                                                                                                                                                                                                                                                                                                                                                                                                                                                                                                                                |
| 2.659.09    | NO CARTON             | testilere      |                | 10+1*   |               | 2.4     | 495   | 1-   |                                                                                                                                                                                                                                                                                                                                                                                                                                                                                                                                                                                                                                                                                                                                                                                                                                                                                                                                                                                                                                                                                                                                                                                                                                                                                                                                                                                                                                                                                                                                                                                                                                                                                                                                                                                                                                                                                                                                                                                                                                                                                                                                |
| 1.000       | 101-0.469-046         | nations.       | Subject stude  | She't'  | - 101         | 2.8     | 14    | 24   | Patroni Upichi                                                                                                                                                                                                                                                                                                                                                                                                                                                                                                                                                                                                                                                                                                                                                                                                                                                                                                                                                                                                                                                                                                                                                                                                                                                                                                                                                                                                                                                                                                                                                                                                                                                                                                                                                                                                                                                                                                                                                                                                                                                                                                                 |
| 0.4879.014  | 10010-0080-008        | No. Charlense  | Technik (Inder | 10e 17  | 100           |         |       | 10   | Patronia (Magar                                                                                                                                                                                                                                                                                                                                                                                                                                                                                                                                                                                                                                                                                                                                                                                                                                                                                                                                                                                                                                                                                                                                                                                                                                                                                                                                                                                                                                                                                                                                                                                                                                                                                                                                                                                                                                                                                                                                                                                                                                                                                                                |
| 0.4899.000  | Test Laters Dis       | talline .      | And and street | The P   | 1875          |         | - 14  | 28   | Patrone Magle                                                                                                                                                                                                                                                                                                                                                                                                                                                                                                                                                                                                                                                                                                                                                                                                                                                                                                                                                                                                                                                                                                                                                                                                                                                                                                                                                                                                                                                                                                                                                                                                                                                                                                                                                                                                                                                                                                                                                                                                                                                                                                                  |
|             |                       |                |                |         | I II -        |         |       |      |                                                                                                                                                                                                                                                                                                                                                                                                                                                                                                                                                                                                                                                                                                                                                                                                                                                                                                                                                                                                                                                                                                                                                                                                                                                                                                                                                                                                                                                                                                                                                                                                                                                                                                                                                                                                                                                                                                                                                                                                                                                                                                                                |

# the elements of the smart city. That's why with our smart lighting, you'll also get a light control module.

- changes in intensity occurrences
- plan switching events occurrences
- adding/changing/removing the lamp occurrences
- emergency situations
- 3<sup>rd</sup> parties commands

Function:

- displayed on the map according to the light
- map view by technology
- monitoring according to operating status
- assignment to groups
- individual and group control
- smart scenarios
- graphs and statistics according to lighting, consumption, lifetime

- consumption reporting
- operation reporting (failure status, components malfunction)
- disorder reporting
- service state reporting