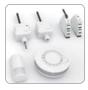

### **IoT controllers**

In order for the lights to be truly "smart", it is necessary to equip them with a communication device (transmitter) and a corresponding power source (LED driver). For communication, we use wireless LoPAN networks, especially **LoRA** or **NB-IoT**, which provide **two-way** communication - so that the lights can be controlled and information retrieved from them. Consequently, one condition is the availability of a given network with sufficient signal at the point where the light sources are located. Signal quality can be measured with a special level gauge. We have several options of transmitters available. The function is the same, but it diff ers from one another in the implementation and installation method.

- you will find a number of detectors and sensors in it
- Dimensions: 182 x 62 x 34 with antenna
   96 x 62 x 34 without anetnna
  Gain: + 2,14 dB

• Power supply: 230 V AC

- Communication: LoRA 868Mhz
- Antenna: součástí výrobku

OEM (built-in) PCB board for direct integration into the power supply board.

### Built-in transmitter

LoRAWAN Modul OEM (OEM)

 Connection: soldering pins
 Power supply: 5-24VDC, after breaking source parts only stabilized 3V3 / 140mAh
 Dimensions:

- 19.5 x 46.1 (33.8)\* x 4 mm with ULF connector
 - 19.5 x 57 (44.7)\*x 7 mm with SMA connector
 - 19.5 x 46.1 (33,8)\* x 21 mm with internal

antenna \* dimension after breaking the source section • Gain: + 2,12 dB

Communication: LoRA 868Mhz

- Antenna: external ULF or SMA connector,
- internal bent parts of the product