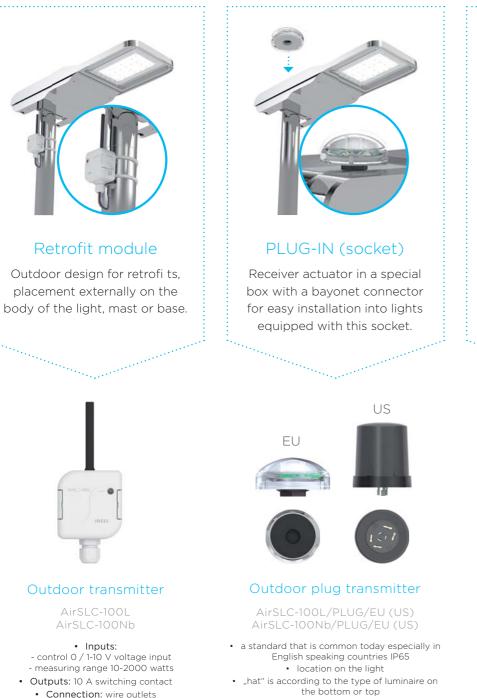

### **IoT controllers**

In order for the lights to be truly "smart", it is necessary to equip them with a communication device (transmitter) and a corresponding power source (LED driver). For communication, we use wireless LoPAN networks, especially **LoRA** or **NB-IoT**, which provide **two-way** communication - so that the lights can be controlled and information retrieved from them. Consequently, one condition is the availability of a given network with sufficient signal at the point where the light sources are located. Signal quality can be measured with a special level gauge. We have several options of transmitters available. The function is the same, but it diff ers from one another in the implementation and installation method.

- you will find a number of detectors and sensors in it
- Dimensions: 182 x 62 x 34 with antenna
   96 x 62 x 34 without anetnna
  Gain: + 2,14 dB

• Power supply: 230 V AC

- Communication: LoRA 868Mhz
- Antenna: součástí výrobku

OEM (built-in) PCB board for direct integration into the power supply board.

### Built-in transmitter

LoRAWAN Modul OEM (OEM)

 Connection: soldering pins
 Power supply: 5-24VDC, after breaking source parts only stabilized 3V3 / 140mAh
 Dimensions:

- 19.5 x 46.1 (33.8)\* x 4 mm with ULF connector
 - 19.5 x 57 (44.7)\*x 7 mm with SMA connector
 - 19.5 x 46.1 (33,8)\* x 21 mm with internal

antenna \* dimension after breaking the source section • Gain: + 2,12 dB

Communication: LoRA 868Mhz

- Antenna: external ULF or SMA connector,
- internal bent parts of the product