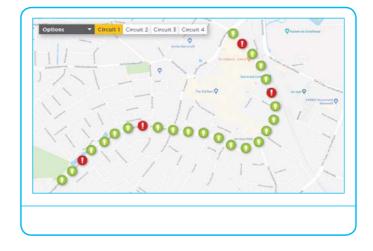

### **Smart City Platform**

We believe that each Smart city should have only one control platform. It allows not only the collection and evaluation of data, but also the control of all

|             |                       | EJNÉ OSVĚTLENÍ | and the second |         | Carleri Isac. |         |       |      | O ment ball                                                                                                                                                                                                                                                                                                                                                                                                                                                                                                                                                                                                                                                                                                                                                                                                                                                                                                                                                                                                                                                                                                                                                                                                                                                                                                                                                                                                                                                                                                                                                                                                                                                                                                                                                                                                                                                                                                                                                                                                                                                                                                                    |
|-------------|-----------------------|----------------|----------------|---------|---------------|---------|-------|------|--------------------------------------------------------------------------------------------------------------------------------------------------------------------------------------------------------------------------------------------------------------------------------------------------------------------------------------------------------------------------------------------------------------------------------------------------------------------------------------------------------------------------------------------------------------------------------------------------------------------------------------------------------------------------------------------------------------------------------------------------------------------------------------------------------------------------------------------------------------------------------------------------------------------------------------------------------------------------------------------------------------------------------------------------------------------------------------------------------------------------------------------------------------------------------------------------------------------------------------------------------------------------------------------------------------------------------------------------------------------------------------------------------------------------------------------------------------------------------------------------------------------------------------------------------------------------------------------------------------------------------------------------------------------------------------------------------------------------------------------------------------------------------------------------------------------------------------------------------------------------------------------------------------------------------------------------------------------------------------------------------------------------------------------------------------------------------------------------------------------------------|
|             |                       |                |                |         |               | -       |       |      | -                                                                                                                                                                                                                                                                                                                                                                                                                                                                                                                                                                                                                                                                                                                                                                                                                                                                                                                                                                                                                                                                                                                                                                                                                                                                                                                                                                                                                                                                                                                                                                                                                                                                                                                                                                                                                                                                                                                                                                                                                                                                                                                              |
| 5.669.016   | Take Laste PR         | matters        |                | Bell.   |               |         | -     | 10   |                                                                                                                                                                                                                                                                                                                                                                                                                                                                                                                                                                                                                                                                                                                                                                                                                                                                                                                                                                                                                                                                                                                                                                                                                                                                                                                                                                                                                                                                                                                                                                                                                                                                                                                                                                                                                                                                                                                                                                                                                                                                                                                                |
| 1.000.000   | TABLE AND ADD         | Tablica.       |                | She br  | 1015          |         | 448   | 2.0  | The Control of Control |
| 1.000       | family area one       | Test Test      | -              | 194-17  | 100.5         |         | 112   | 14   | The local division of  |
| 5.000 cm    | Installation care     | tasilara .     | -              | 10-11   | -             |         |       | 1.0  | and the second se                                                                                                                                                                                                                                                                                                                                                                                                                                                                                                                                                                                                                                                                                                                                                                                                                                                                                                                                                                                                                                                                                                                                                                                                                                                                                                                                                                                                                            |
| 0.000.000   | Table 1, Andrew State | Automa .       | -              | the P   | 100           |         |       | 14   | Real                                                                                                                                                                                                                                                                                                                                                                                                                                                                                                                                                                                                                                                                                                                                                                                                                                                                                                                                                                                                                                                                                                                                                                                                                                                                                                                                                                                                                                                                                                                                                                                                                                                                                                                                                                                                                                                                                                                                                                                                                                                                                                                           |
| 1.455.00    | Tel: 1 April 100      | Saiding.       |                | 10.17   | 1014          |         | 100   | 24   | Mark .                                                                                                                                                                                                                                                                                                                                                                                                                                                                                                                                                                                                                                                                                                                                                                                                                                                                                                                                                                                                                                                                                                                                                                                                                                                                                                                                                                                                                                                                                                                                                                                                                                                                                                                                                                                                                                                                                                                                                                                                                                                                                                                         |
| 0.000.000   | ter barrente          | the literature |                | The P   | - 1975        |         | 111   |      | Mark .                                                                                                                                                                                                                                                                                                                                                                                                                                                                                                                                                                                                                                                                                                                                                                                                                                                                                                                                                                                                                                                                                                                                                                                                                                                                                                                                                                                                                                                                                                                                                                                                                                                                                                                                                                                                                                                                                                                                                                                                                                                                                                                         |
| 1.0010-000  | 10010-00409-000       | - And States   |                | 10111   | 1014          |         | - 10  | 1m   | Mark 1                                                                                                                                                                                                                                                                                                                                                                                                                                                                                                                                                                                                                                                                                                                                                                                                                                                                                                                                                                                                                                                                                                                                                                                                                                                                                                                                                                                                                                                                                                                                                                                                                                                                                                                                                                                                                                                                                                                                                                                                                                                                                                                         |
| 1,005,000   | 100.0.4479.000        | tight lines    |                | the P   | -             | 10.0    |       | 1.0  |                                                                                                                                                                                                                                                                                                                                                                                                                                                                                                                                                                                                                                                                                                                                                                                                                                                                                                                                                                                                                                                                                                                                                                                                                                                                                                                                                                                                                                                                                                                                                                                                                                                                                                                                                                                                                                                                                                                                                                                                                                                                                                                                |
| 5,4899.100  | Test to agric the     | Castlines      |                | She'r   |               |         |       | 34   |                                                                                                                                                                                                                                                                                                                                                                                                                                                                                                                                                                                                                                                                                                                                                                                                                                                                                                                                                                                                                                                                                                                                                                                                                                                                                                                                                                                                                                                                                                                                                                                                                                                                                                                                                                                                                                                                                                                                                                                                                                                                                                                                |
| 1.4494      | 10010-0070-114        | testilized.    |                | 10000   |               |         | -     | 1    |                                                                                                                                                                                                                                                                                                                                                                                                                                                                                                                                                                                                                                                                                                                                                                                                                                                                                                                                                                                                                                                                                                                                                                                                                                                                                                                                                                                                                                                                                                                                                                                                                                                                                                                                                                                                                                                                                                                                                                                                                                                                                                                                |
| 5,4691-08   | INC CARD OF           | Automations    | 100            | 100.00  |               | teres . |       | 14   |                                                                                                                                                                                                                                                                                                                                                                                                                                                                                                                                                                                                                                                                                                                                                                                                                                                                                                                                                                                                                                                                                                                                                                                                                                                                                                                                                                                                                                                                                                                                                                                                                                                                                                                                                                                                                                                                                                                                                                                                                                                                                                                                |
| 2,489,108   | Table is done to the  | terffend       |                | 18x-17  |               | 141.00  | -     | 14   |                                                                                                                                                                                                                                                                                                                                                                                                                                                                                                                                                                                                                                                                                                                                                                                                                                                                                                                                                                                                                                                                                                                                                                                                                                                                                                                                                                                                                                                                                                                                                                                                                                                                                                                                                                                                                                                                                                                                                                                                                                                                                                                                |
| 1.000.00    | Deliverante rest      | institute .    |                | 1944.07 |               |         | -     | 14   |                                                                                                                                                                                                                                                                                                                                                                                                                                                                                                                                                                                                                                                                                                                                                                                                                                                                                                                                                                                                                                                                                                                                                                                                                                                                                                                                                                                                                                                                                                                                                                                                                                                                                                                                                                                                                                                                                                                                                                                                                                                                                                                                |
| 0.469.00    | THE GLASSE OF         | mailines       |                | (94.77  | 100.0         |         | - 10  | 14   | Partness .                                                                                                                                                                                                                                                                                                                                                                                                                                                                                                                                                                                                                                                                                                                                                                                                                                                                                                                                                                                                                                                                                                                                                                                                                                                                                                                                                                                                                                                                                                                                                                                                                                                                                                                                                                                                                                                                                                                                                                                                                                                                                                                     |
| 1.0511.00   | THE OWNER OF          | initian        |                | 184.07  | - 100         |         | -     | 14   | Patrone                                                                                                                                                                                                                                                                                                                                                                                                                                                                                                                                                                                                                                                                                                                                                                                                                                                                                                                                                                                                                                                                                                                                                                                                                                                                                                                                                                                                                                                                                                                                                                                                                                                                                                                                                                                                                                                                                                                                                                                                                                                                                                                        |
| 0.005.018   | Installation City     | tertilere.     |                | 104.01  | 197.6         | 10.0    | -     | 1.0  | Parameter .                                                                                                                                                                                                                                                                                                                                                                                                                                                                                                                                                                                                                                                                                                                                                                                                                                                                                                                                                                                                                                                                                                                                                                                                                                                                                                                                                                                                                                                                                                                                                                                                                                                                                                                                                                                                                                                                                                                                                                                                                                                                                                                    |
| 1,0010-100  | Tel: Castle Int.      | interest .     |                | 18x-2*  |               |         | -     | in . | Patrone                                                                                                                                                                                                                                                                                                                                                                                                                                                                                                                                                                                                                                                                                                                                                                                                                                                                                                                                                                                                                                                                                                                                                                                                                                                                                                                                                                                                                                                                                                                                                                                                                                                                                                                                                                                                                                                                                                                                                                                                                                                                                                                        |
| 0.4451      | 740-0.4499-196        | testine .      |                | 194.07  | 192.5         |         | -     | 1-   | Patronet                                                                                                                                                                                                                                                                                                                                                                                                                                                                                                                                                                                                                                                                                                                                                                                                                                                                                                                                                                                                                                                                                                                                                                                                                                                                                                                                                                                                                                                                                                                                                                                                                                                                                                                                                                                                                                                                                                                                                                                                                                                                                                                       |
| 2,489,28    | Tel: C. selfs. dir.   | Intelline      |                | the U   | 1011          | 10.0    | -     | 3.0  | Partnerster                                                                                                                                                                                                                                                                                                                                                                                                                                                                                                                                                                                                                                                                                                                                                                                                                                                                                                                                                                                                                                                                                                                                                                                                                                                                                                                                                                                                                                                                                                                                                                                                                                                                                                                                                                                                                                                                                                                                                                                                                                                                                                                    |
| 10,0076-016 | 760-0,4876-078        | melline        | - 100          | 10m (P  | 1011          | 214     | - 101 | -1.0 |                                                                                                                                                                                                                                                                                                                                                                                                                                                                                                                                                                                                                                                                                                                                                                                                                                                                                                                                                                                                                                                                                                                                                                                                                                                                                                                                                                                                                                                                                                                                                                                                                                                                                                                                                                                                                                                                                                                                                                                                                                                                                                                                |
| 1,005.00    | Tel: 0, Anto 216      | facilities .   | -              | 181.17  | - 1014        | 2.4     | 100   | 14   |                                                                                                                                                                                                                                                                                                                                                                                                                                                                                                                                                                                                                                                                                                                                                                                                                                                                                                                                                                                                                                                                                                                                                                                                                                                                                                                                                                                                                                                                                                                                                                                                                                                                                                                                                                                                                                                                                                                                                                                                                                                                                                                                |
| 2.659.09    | NO CARTON             | testilere      |                | 10+1*   |               | 2.4     | 495   | 1-   |                                                                                                                                                                                                                                                                                                                                                                                                                                                                                                                                                                                                                                                                                                                                                                                                                                                                                                                                                                                                                                                                                                                                                                                                                                                                                                                                                                                                                                                                                                                                                                                                                                                                                                                                                                                                                                                                                                                                                                                                                                                                                                                                |
| 1.000       | 101-0.469-046         | nations.       | Subject stude  | She't'  | - 101         | 2.8     | 14    | 24   | Patroni Upichi                                                                                                                                                                                                                                                                                                                                                                                                                                                                                                                                                                                                                                                                                                                                                                                                                                                                                                                                                                                                                                                                                                                                                                                                                                                                                                                                                                                                                                                                                                                                                                                                                                                                                                                                                                                                                                                                                                                                                                                                                                                                                                                 |
| 0.4879.014  | 10010-0080-008        | No. Charlense  | Technik (Inder | 10e 17  | 100           |         |       | 10   | Patronia (Magar                                                                                                                                                                                                                                                                                                                                                                                                                                                                                                                                                                                                                                                                                                                                                                                                                                                                                                                                                                                                                                                                                                                                                                                                                                                                                                                                                                                                                                                                                                                                                                                                                                                                                                                                                                                                                                                                                                                                                                                                                                                                                                                |
| 0.4899.000  | Test Laters Dis       | talline .      | And and street | The P   | 1875          |         | - 14  | 28   | Patrone Magle                                                                                                                                                                                                                                                                                                                                                                                                                                                                                                                                                                                                                                                                                                                                                                                                                                                                                                                                                                                                                                                                                                                                                                                                                                                                                                                                                                                                                                                                                                                                                                                                                                                                                                                                                                                                                                                                                                                                                                                                                                                                                                                  |
|             |                       |                |                |         | I II -        |         |       |      |                                                                                                                                                                                                                                                                                                                                                                                                                                                                                                                                                                                                                                                                                                                                                                                                                                                                                                                                                                                                                                                                                                                                                                                                                                                                                                                                                                                                                                                                                                                                                                                                                                                                                                                                                                                                                                                                                                                                                                                                                                                                                                                                |

Function:

- displayed on the map according to the light
- map view by technology
- monitoring according to operating status
- assignment to groups
- individual and group control
- smart scenarios
- graphs and statistics according to lighting, consumption, lifetime

- consumption reporting
- operation reporting (failure status, components malfunction)
- disorder reporting
- service state reporting