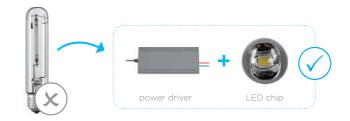

### (1)"Corn"

- Replacement of old light sources (high pressure sodium) after LED lights called "Corn".
- Price of revitalization of one light point: **50 EUR**\*.

This solution is very simple and inexpensive but has one major drawback. Troublesome cooling reduces significantly the life and luminous efficacy of the LED light.

## (2) LED light source retrofit

- Replacement of a part of the luminaire with new ones (e.g. high pressure sodium lamps).
- The revitalization price of one light spot: 150 EUR\*.

Again a relatively easy solution. The question remains, however, whether there is a suitable and especially high-quality retrofit for you. Here, too, we encounter troublesome cooling problems.

# (3) Replacement lighting fixture

- Replace old lights fixtures with new ones.
- The price of revitalization of one light spot: - high quality LED - 200 EUR\*.

Complete replacement of the luminaires brings higher costs, but it will certainly pay off, ideally combining the replacement of luminaires with the installation of smart drivers.

### Smart Street Lamp (4)

- Complete replacement of public lighting including masts, wiring and lights.
- Price of revitalization of one light spot: 250 EUR\*.

We recommend this option for installations older than 30 years. With new luminaires it is always wise to add smart control. We supply our modules directly in the luminaires or as an external device.