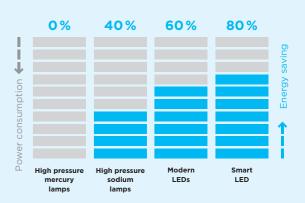

HOSPITALITY

**HOTEL wireless** 

Retrofit (HRESK)

**Multimedia** 

BUILDING management system

Lighting sources

Light sources and their costs

Basic information on light sources and the cost of their operation is provided by the following chart. It is quite clear from the point of view of long-term savings that the use of LED lights in combination with smart control is the most advantageous. We recommend individual control of individual lights.